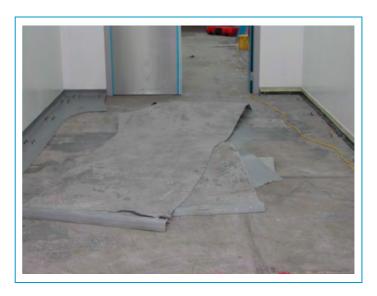

#### The Stonhard Single Source Solution

- Sheet vinyl and latex removed
- Substrate shotblast prepared
- Crack Treatment membrane applied
- Stonshield Cove Base installed
- Stonshield HRI system layed
- Stonshield Sealer coat applied
- Stonflex MP7 used for joints

Sheet vinyl and latex removed with kango stripping machine. Once removed an encapsulated shot blast machine prepared area for Stonshield HRI System to be installed

Stonshield HRI mortar base installed with undercoat and broadcast prior to application of sealer coat for final finish