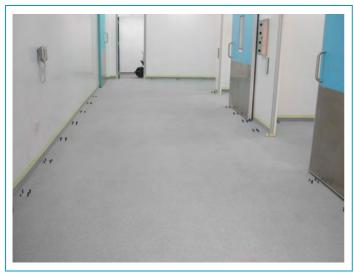

#### The Stonhard Single Source Solution

- Sheet vinyl and latex removed
- Substrate shotblast prepared
- Crack Treatment membrane applied
- Stonshield Cove Base installed
- Stonshield HRI system layed
- Stonshield Sealer coat applied
- Stonflex MP7 used for joints

Sheet vinyl and latex removed with kango stripping machine. Once removed an encapsulated shot blast machine prepared area for Stonshield HRI System to be installed

Stonshield HRI mortar base installed with undercoat and broadcast prior to application of sealer coat for final finish