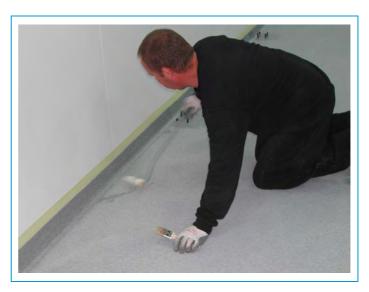

#### The Stonhard Single Source Solution

- Sheet vinyl and latex removed
- Substrate shotblast prepared
- Crack Treatment membrane applied
- Stonshield Cove Base installed
- Stonshield HRI system layed
- Stonshield Sealer coat applied
- Stonflex MP7 used for joints

Stonshield HRI sealer coat applied on floor and coves to enhance the appearance of Stonhard Flooring System

Stonhard (UK) Ltd The Square, Basing View Basingstoke Hampshire RG21 4EB

Tel: 01256 336600 Fax: 01256 329238