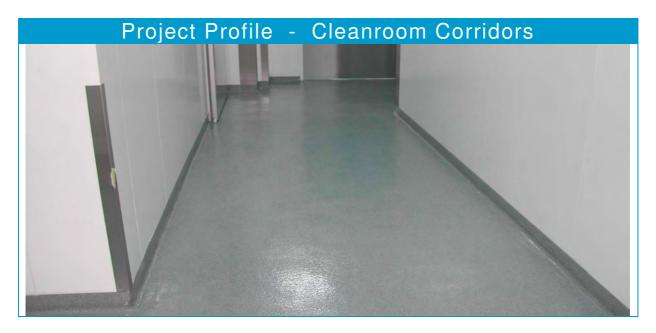

# Textured Slip Resistant System for Pharmaceutical Company

# **Project Title**

Corridor and Drying Room Areas

#### Size

170m2